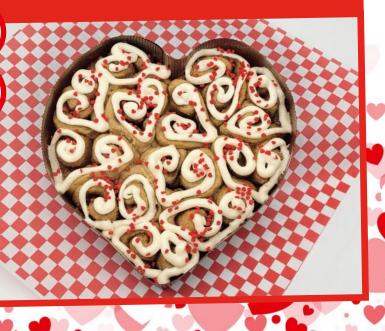

KIDS' VALENTINE COOKIE DECORATING KIT

Includes four heart-shaped cookies, red and pink frosting, and sprinkles.

MINI-HEART CINNAMON OR SILK ROLLS

Nine mini hearts make one giant heart. Share the love with this beautiful set of sweet rolls that feeds a crowd!