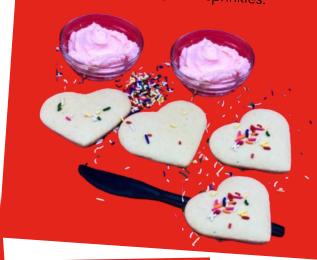

KIDS' VALENTINE COOKIE DECORATING KIT

Includes four heart-shaped cookies, red and pink frosting, and sprinkles.

MINI-HEART CINNAMON OR SILK ROLLS

Nine mini hearts make one giant heart. Share the love with this beautiful set of sweet rolls that feeds a crowd!