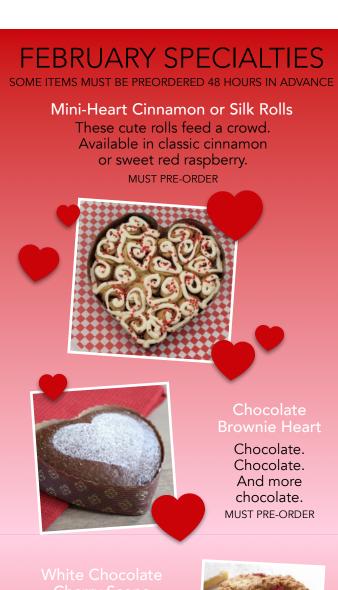

KIDS' VALENTINE COOKIE DECORATING KIT

Includes four heart-shaped cookies, red and pink frosting, and sprinkles.

MINI-HEART CINNAMON OR SILK ROLLS

Nine mini hearts make one giant heart. Share the love with this beautiful set of sweet rolls that feeds a crowd!