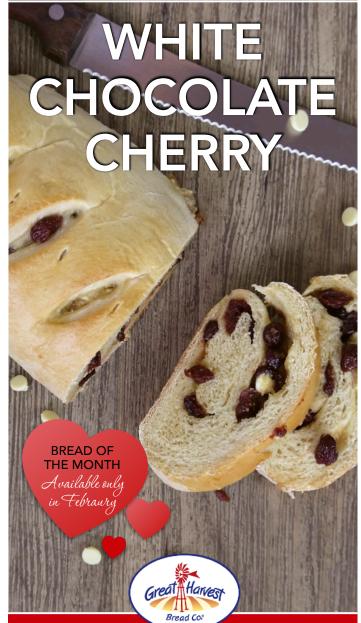

You'll adore this Valentine's version of our delicious scones.





### White Chocolate Bread

Creamy white chocolate and tender, sweet cherries.

### Jumbo Cookie Valentine

Because edible valentines are everyone's favorite. MUST PRE-ORDER

(See inside for how to pre-order with personalized message.)



## FEBRUARY 2025

If love and friendship were a flavor, then its...



Great Harvest Bakery and Café 502 Burnett Avenue, Ames, Iowa 50010 515-598-2624 amesia@greatharvest.com amesgreatharvest.com

Tuesday - Saturday, 7 am - 2 pm

# **VALENTINE & GALENTINE TREATS**

\$10 PERSONALIZED EDIBLE VALENTINE

This jumbo, 10-inch sugar cookie includes a 20-character message of your choosing.

your message

Pre-order at <a href="mailto:ames.greatharvestbread.com">ames.greatharvestbread.com</a> Click on the "Order Takeout" button. Choose Tuesday, February 14 for pickup.

KIDS' VALENTINE COOKIE DECORATING KIT

Includes four heart-shaped cookies, red and pink frosting, and sprinkles.



MINI-HEART CINNAMON OR SILK ROLLS

Nine mini hearts make one giant heart. Share the love with this beautiful set of sweet rolls that feeds a crowd!

\$12 cinnamon

here

\$14 raspberry